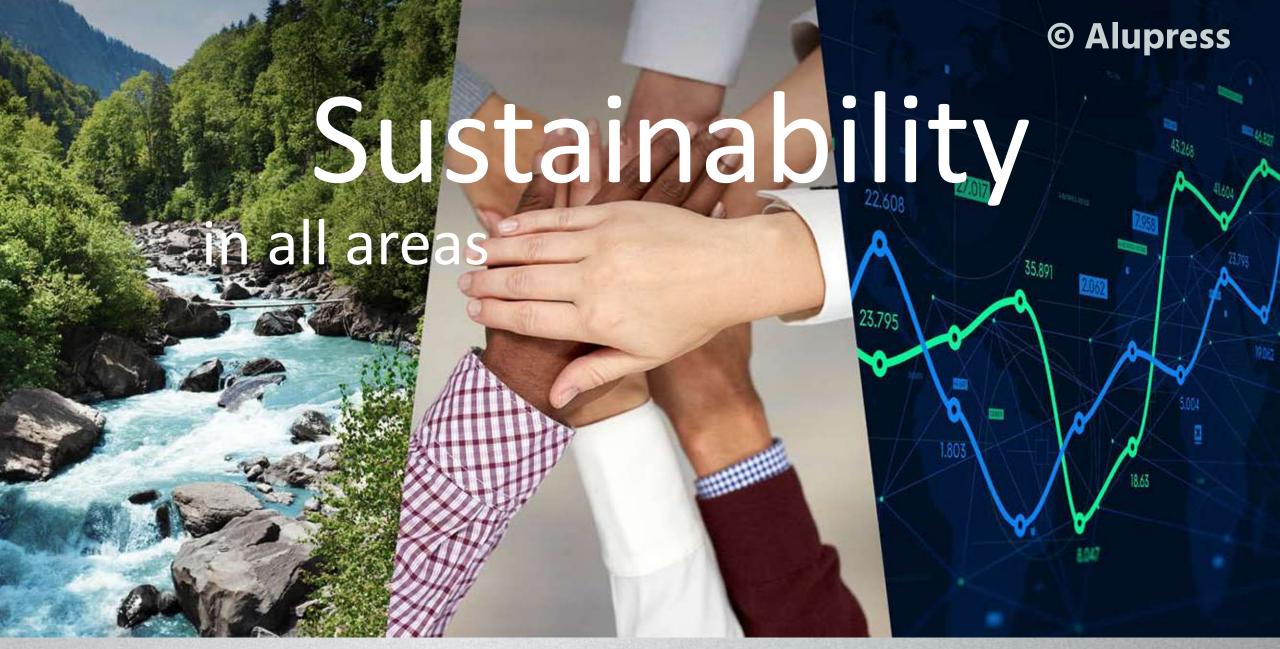

## Sustainability within the company

A management model that will safeguard our grandchildren's world is central to our thoughts and our actions

#### **Environmental sustainability:**

- + CO<sub>2</sub>-neutral by 2030
- + Energy saving
- + Circular economy for raw materials
- Reduced water consumption
- Waste reduction

#### Social sustainability:

- + Future-proof jobs
- + Equal opportunities
- + Market-oriented remuneration
- + Compatibility of family and career
- + Safe and fair working conditions

#### **Economic sustainability:**

- Long-term partnerships with customers and suppliers
- Increasing efficiency and application of new technologies
- + Safeguarding of profitability and financial stability