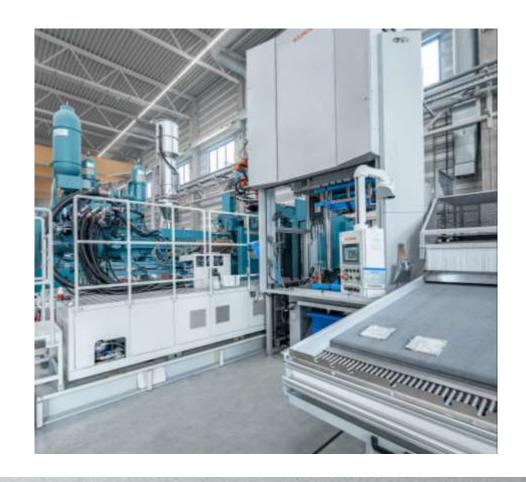

### Our production plant in Germany

- + 26 die casting cells: 340–1400 t
- + 1 magnesium thixomolding plant

#### **Processes:**

- + Casting (400–1400 t) deflashing
- + Shot blasting and slide grinding
- + Mechanical processing
- + Washing
- + Leakage tests (differential pressure, helium)
- + Coatings (external partners)
- + Assembly lines
- + Laser welding
- + Integrated measurement & 100% testing
- + Laser cleaning / laser marking
- + Magnesium thixomolding plant
- + In-house tool maintenance and toolmaking