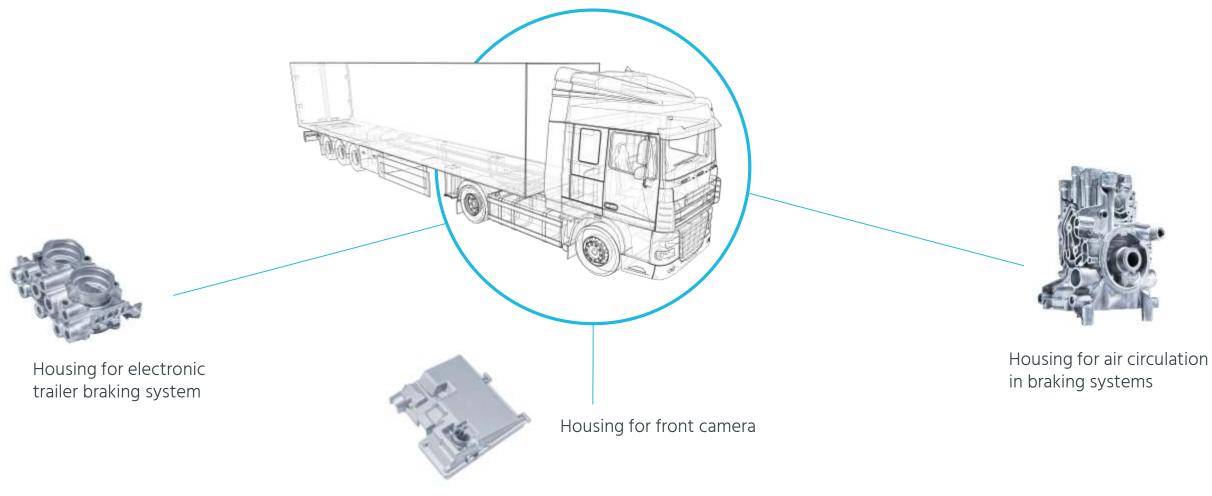

239 EN AC-43400 EN AC-Al Si10Mg(Fe)
- + A380.0 similar to EN AC-AlSi9Cu3(Fe)(Zn)
- + A413.0 similar to EN AC-AlSi12Cu1(Fe)
- + A413.0 with Cu< 0,1% similar to EN AC-AlSi12(Fe)
- + AZ91HP EN-MC21120 EN-MCMgAl9Zn1

# © Alupress











### Full-service system solutions

In-house development, consulting, project management and production from a single source



## Process technology aluminum die casting

Field of application Car



More on this: https://youtu.be/v26h\_q-9z4A



Powder-coated system carrier



Component for longrange radar system



Automatic eight-speed gearbox clutch



Electric power steering component



Housing for power electronics in electric vehicles

More on this: https://youtu.be/uBfweX9dq70

# Process technology aluminum die casting

Field of application Truck



# Process technology magnesium thixomolding



Magnesium – processed by means of thixomolding – is of particular value for interior applications in the automotive sector. This process is however also an attractive solution for other mobility sectors and non-automotive markets.

Stefan Ploner, CTO





### Customers of the Alupress Group

Partner to the largest automotive suppliers

#### **Automotive**



























#### Truck / non-automotive















## Sustainability within the company

A management model that will safeguard our grandchildren's world is central to our thoughts and our actions



#### **Environmental sustainability:**

- + CO<sub>2</sub>-neutral by 2030
- + Energy saving
- + Circular economy for raw materials
- Reduced water consumption
- Waste reduct